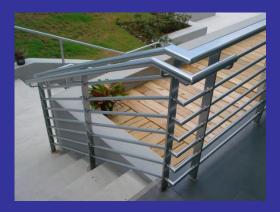

# Railing, Gates & Misc. Metals Division

Mullet's Aluminum specializes in the fabrication and installation of:

- Welded aluminum railing systems
- Glass railing systems
- Stainless steel cable railing systems
- Driveway & pedestrian gates
- Vertical façade elements
- Aluminum pedestrian bridges
- Aluminum trellis systems
- Aluminum sunshades
- Custom misc. metals projects

We offer a broad range of standard and custom welded aluminum project options to meet the most challenging project requirements.

In recognition of its quality fabrication, Mullet's Aluminum has been awarded the Aluminum Association of Florida's Award of Excellence in 2007, 2008, 2009, 2010, 2011, 2012, 2013, 2014, 2015, 2016, 2017, 2018, 2019, 2020, 2021, 2022, 2023 and again in 2024.