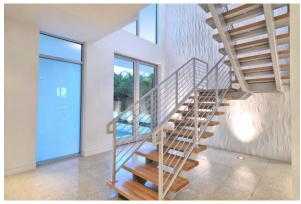

# Railing, Gates & Misc. Metals Division

Mullet's Aluminum specializes in the fabrication and installation of:

- Welded aluminum railing systems
- Glass railing systems
- Stainless steel cable railing systems
- Driveway & pedestrian gates
- Vertical façade elements
- Aluminum pedestrian bridges
- Aluminum trellis systems
- Aluminum sunshades
- Custom misc. metals projects

Scope: Stainless Steel Cable Railings

Type: New Construction – Custom Home

Scope: Glass & Aluminum Railings, Aluminum Spiral Stairs

Type: New Construction – Custom Home

Scope: Welded Aluminum Stair Railing