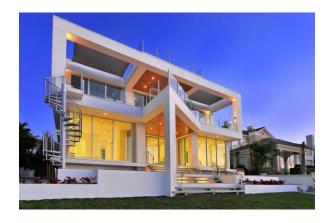

Type: New Construction – Custom Home

Scope: Decorative Aluminum Railings

Type: New Construction – Custom Home

Scope: Welded Aluminum Railing & MAPI Standing Seam

Metal Roof

Type: New Construction – Custom Home

Scope: Stainless Steel Cable Railings

Type: New Construction – Custom Home

Scope: Glass & Aluminum Railings, Aluminum Spiral Stairs

Type: New Construction – Custom Home

Scope: Welded Aluminum Stair Railing