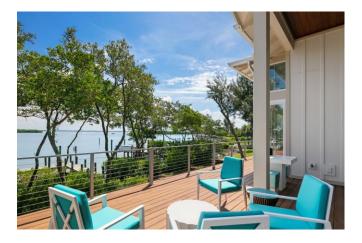

# Railing, Gates & Misc. Metals Division

Mullet's Aluminum specializes in the fabrication and installation of:

- Welded aluminum railing systems
- Glass railing systems
- Stainless steel cable railing systems
- Driveway & pedestrian gates
- Vertical façade elements
- Aluminum pedestrian bridges
- Aluminum trellis systems
- Aluminum sunshades
- Custom misc. metals projects

We offer a broad range of standard and custom welded aluminum project options to meet the most challenging project requirements.

In recognition of its quality fabrication, Mullet's Aluminum has been awarded the Aluminum Association of Florida's Award of Excellence in 2007, 2008, 2009, 2010, 2011, 2012, 2013, 2014, 2015, 2016, 2017, 2018, 2019, 2020, 2021, 2022, 2023 and again in 2024.