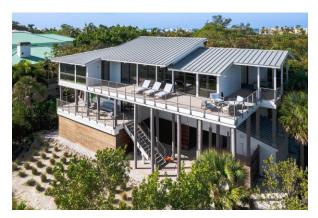

Type: New Construction – Custom Home

Scope: Decorative Aluminum Railings

Type: New Construction – Custom Home

Scope: Welded Aluminum Railing & MAPI Standing Seam

Metal Roof

Type: New Construction – Custom Home

Scope: Stainless Steel Cable Railings

Type: New Construction – Custom Home

Scope: Glass & Aluminum Railings, Aluminum Spiral Stairs

Type: New Construction – Custom Home

Scope: Welded Aluminum Stair Railing

Type: New Construction – Custom Home

Scope: Stainless Steel Cable Railing, MAPI Standing Seam

Metal Roof