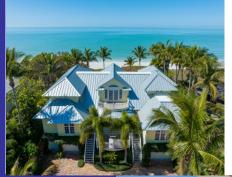

# **Metal Roofing Division**

Mullet's Aluminum is one of the regions largest metal roofing manufacturers. In addition, Mullet's Aluminum is also a licensed Florida Roofing Contractor.

Our MAPI 5-V and Standing Seam Metal Roofing Systems can be found on island estates, country clubs, residential homes, condominiums, academic facilities and commercial buildings throughout Florida.

Type: New Construction – Custom Home

Scope: Decorative Aluminum Railings

Type: New Construction – Custom Home

Scope: Welded Aluminum Railing & MAPI Standing Seam

Metal Roof

Type: New Construction – Custom Home

Type: New Construction – Custom Home

Scope: Stainless Steel Cable Railing, MAPI Standing Seam

Metal Roof