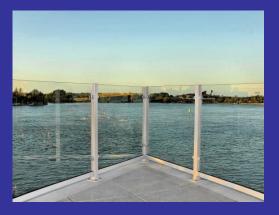

# Railing, Gates & Misc. Metals Division

Mullet's Aluminum specializes in the fabrication and installation of:

- Welded aluminum railing systems
- Glass railing systems
- Stainless steel cable railing systems
- Driveway & pedestrian gates
- Vertical façade elements
- Aluminum pedestrian bridges
- Aluminum trellis systems
- Aluminum sunshades
- Custom misc. metals projects

We offer a broad range of standard and custom welded aluminum project options to meet the most challenging project requirements.

In recognition of its quality fabrication, Mullet's Aluminum has been awarded the Aluminum Association of Florida's Award of Excellence in 2007, 2008, 2009, 2010, 2011, 2012, 2013, 2014, 2015, 2016, 2017, 2018, 2019, 2020, 2021, 2022, 2023 and again in 2024.