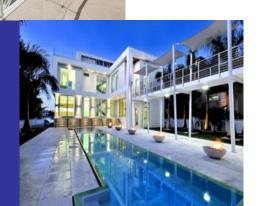

# Railing, Gates & Misc. Metals Division

Mullet's Aluminum specializes in the fabrication and installation of:

- Welded aluminum railing systems
- Glass railing systems
- Stainless steel cable railing systems
- Driveway & pedestrian gates
- Vertical façade elements
- Aluminum pedestrian bridges
- Aluminum trellis systems
- Aluminum sunshades
- Custom misc. metals projects

Type: New Construction – Custom Home

Scope: Decorative Aluminum Railings

Type: New Construction – Custom Home

Scope: Welded Aluminum Railing & MAPI Standing Seam

Metal Roof

Type: New Construction – Custom Home

Scope: Stainless Steel Cable Railings

Type: New Construction – Custom Home

Scope: Glass & Aluminum Railings, Aluminum Spiral Stairs

Type: New Construction – Custom Home

Scope: Welded Aluminum Stair Railing