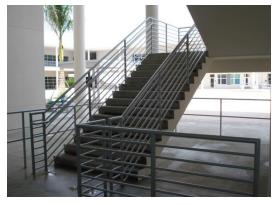

# Railing, Gates & Misc. Metals Division

Mullet's Aluminum specializes in the fabrication and installation of:

- Welded aluminum railing systems
- Glass railing systems
- Stainless steel cable railing systems
- Driveway & pedestrian gates
- Vertical façade elements
- Aluminum pedestrian bridges
- Aluminum trellis systems
- Aluminum sunshades
- Custom misc. metals projects

We offer a broad range of standard and custom welded aluminum project options to meet the most challenging project requirements.

In recognition of its quality fabrication, Mullet's Aluminum has been awarded the Aluminum Association of Florida's Award of Excellence in 2007, 2008, 2009, 2010, 2011, 2012, 2013, 2014, 2015, 2016, 2017, 2018, 2019, 2020, 2021, 2022, 2023 and again in 2024.