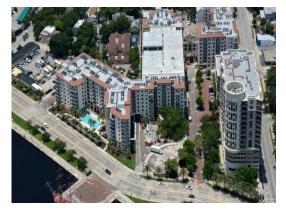

Contractor: MOSS Construction

Scope: Fully Welded Aluminum Railing, Trellis, Glass Railings

Type: Renovation – Condominium

Project: BayFront Towers

One Beach Drive Southeast

St. Petersburg, FL

Scope: Impact Resistant Windows & Sliding Glass Doors