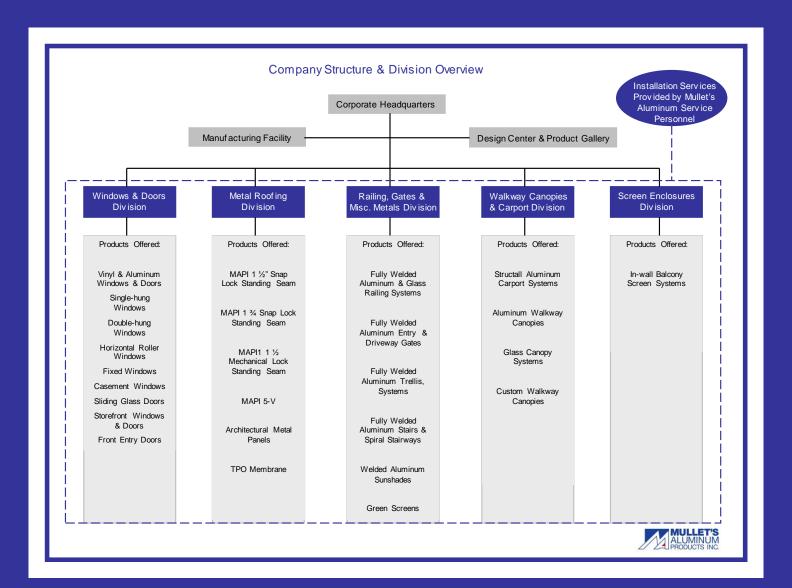

Divisions: Window & Door Division

Metal Roofing Division

Railing, Gates & Misc. Metals Div.

Walkway Canopy & Carports Div.

Screen Enclosure Division

Employees: 240

License #'s: SCC050667

CCC057430

#### **Windows & Doors Division**

Mullet's Aluminum specializes in residential, custom home, multi-story (replacements) and commercial window installation projects.

All windows, sliding glass doors and storefront systems are installed by seasoned Mullet's Aluminum personnel.

# **Metal Roofing Division**

Mullet's Aluminum is one of the regions largest metal roofing manufacturers. In addition, Mullet's Aluminum is also a licensed Florida Roofing Contractor.

Our MAPI 5-V and Standing Seam Metal Roofing Systems can be found on island estates, country clubs, residential homes, condominiums, academic facilities and commercial buildings throughout Florida.

# Railing, Gates & Misc. Metals Division

Mullet's Aluminum specializes in the fabrication and installation of:

- Welded aluminum railing systems
- Glass railing systems
- Stainless steel cable railing systems
- Driveway & pedestrian gates
- Vertical façade elements
- Aluminum pedestrian bridges
- Aluminum trellis systems
- Aluminum sunshades
- Custom misc. metals projects

# **Walkway Canopies & Carport Division**

Whether seeking an aluminum walkway canopy or a custom fabricated structure to connect buildings or provide protection from the elements, Mullet's Aluminum can provide a quality and cost-effective solution. Our systems are engineered and designed to provide long-term reliability and with maximum performance.

#### **Screen Enclosures Division**

Mullet's Aluminum offers a wide range of options for balcony in-wall screen enclosures to meet condominium association requirements.

Mullet's Aluminum can provide a cost effective and quality solution for replacement and new installations.