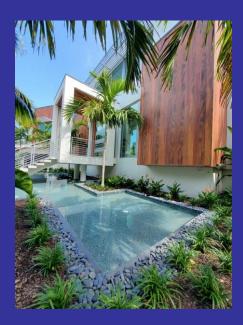

# Railing, Gates & Misc. Metals Division

Mullet's Aluminum specializes in the fabrication and installation of:

- Welded aluminum railing systems
- Glass railing systems
- Stainless steel cable railing systems
- Driveway & pedestrian gates
- Vertical façade elements
- Aluminum pedestrian bridges
- Aluminum trellis systems
- Aluminum sunshades
- Custom misc. metals projects

We offer a broad range of standard and custom welded aluminum project options to meet the most challenging project requirements.

In recognition of its quality fabrication, Mullet's Aluminum has been awarded the Aluminum Association of Florida's Award of Excellence in 2007, 2008, 2009, 2010, 2011, 2012, 2013, 2014, 2015, 2016, 2017, 2018, 2019, 2020, 2021, 2022 and again in 2023.