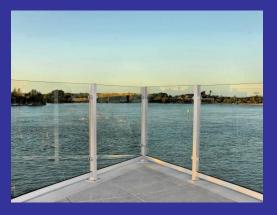

# Railing, Gates & Misc. Metals Division

Mullet's Aluminum specializes in the fabrication and installation of:

- Welded aluminum railing systems
- Glass railing systems
- Stainless steel cable railing systems
- Driveway & pedestrian gates
- Vertical façade elements
- Aluminum pedestrian bridges
- Aluminum trellis systems
- Aluminum sunshades
- Custom misc. metals projects

We offer a broad range of standard and custom welded aluminum project options to meet the most challenging project requirements.

In recognition of its quality fabrication, Mullet's Aluminum has been awarded the Aluminum Association of Florida's Award of Excellence in 2007, 2008, 2009, 2010, 2011, 2012, 2013, 2014, 2015, 2016, 2017, 2018, 2019, 2020, 2021, 2022 and again in 2023.