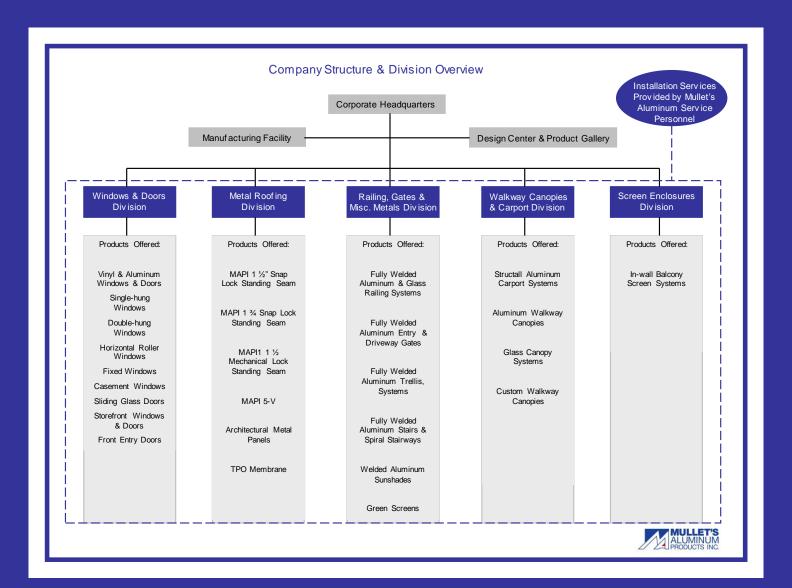

Divisions: Window & Door Division

Metal Roofing Division

Railing, Gates & Misc. Metals Div.

Walkway Canopy & Carports Div.

Screen Enclosure Division

Employees: 240

License #'s: SCC050667

CCC057430

#### **Windows & Doors Division**

Mullet's Aluminum specializes in residential, custom home, multi-story (replacements) and commercial window installation projects.

All windows, sliding glass doors and storefront systems are installed by seasoned Mullet's Aluminum personnel.

# **Metal Roofing Division**

Mullet's Aluminum is one of the regions largest metal roofing manufacturers. In addition, Mullet's Aluminum is also a licensed Florida Roofing Contractor.

Our MAPI 5-V and Standing Seam Metal Roofing Systems can be found on island estates, country clubs, residential homes, condominiums, academic facilities and commercial buildings throughout Florida.

# Railing, Gates & Misc. Metals Division

Mullet's Aluminum specializes in the fabrication and installation of:

- Welded aluminum railing systems
- Glass railing systems
- Stainless steel cable railing systems
- Driveway & pedestrian gates
- Vertical façade elements
- Aluminum pedestrian bridges
- Aluminum trellis systems
- Aluminum sunshades
- Custom misc. metals projects

# **Walkway Canopies & Carport Division**

Whether seeking an aluminum walkway canopy or a custom fabricated structure to connect buildings or provide protection from the elements, Mullet's Aluminum can provide a quality and cost-effective solution. Our systems are engineered and designed to provide long-term reliability and with maximum performance.

#### **Screen Enclosures Division**

Mullet's Aluminum offers a wide range of options for balcony in-wall screen enclosures to meet condominium association requirements.

Mullet's Aluminum can provide a cost effective and quality solution for replacement and new installations.