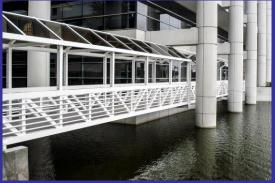

# Railing, Gates & Misc. Metals Division

Mullet's Aluminum specializes in the fabrication and installation of:

- Welded aluminum railing systems
- Glass railing systems
- Stainless steel cable railing systems
- Driveway & pedestrian gates
- Vertical façade elements
- Aluminum pedestrian bridges
- Aluminum trellis systems
- Aluminum sunshades
- Custom misc. metals projects

We offer a broad range of standard and custom welded aluminum project options to meet the most challenging project requirements.

In recognition of its quality fabrication, Mullet's Aluminum has been awarded the Aluminum Association of Florida's Award of Excellence in 2007, 2008, 2009, 2010, 2011, 2012, 2013, 2014, 2015, 2016, 2017, 2018, 2019, 2020, 2021, 2022 and again in 2023.