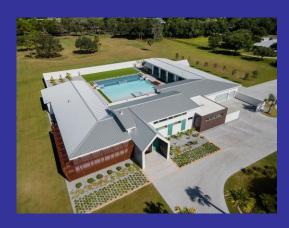

Type: New Construction – Custom Home

Scope: Decorative Aluminum Railings

Type: New Construction – Custom Home

Scope: Welded Aluminum Railing & MAPI Standing Seam

Metal Roof

Type: New Construction – Custom Home

Scope: Stainless Steel Cable Railings

Type: New Construction – Custom Home

Scope: Glass & Aluminum Railings, Aluminum Spiral Stairs

Type: New Construction – Custom Home

Scope: Welded Aluminum Stair Railing