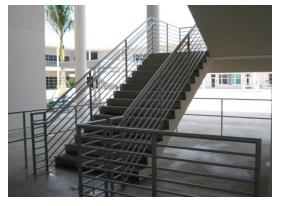

# Railing, Gates & Misc. Metals Division

Mullet's Aluminum specializes in the fabrication and installation of:

- Welded aluminum railing systems
- Glass railing systems
- Stainless steel cable railing systems
- Driveway & pedestrian gates
- Vertical façade elements
- Aluminum pedestrian bridges
- Aluminum trellis systems
- Aluminum sunshades
- Custom misc. metals projects

We offer a broad range of standard and custom welded aluminum project options to meet the most challenging project requirements.

In recognition of its quality fabrication, Mullet's Aluminum has been awarded the Aluminum Association of Florida's Award of Excellence in 2007, 2008, 2009, 2010, 2011, 2012, 2013, 2014, 2015, 2016, 2017, 2018, 2019, 2020, 2021, 2022 and again in 2023.