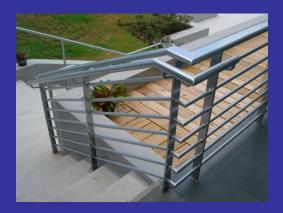

# Railing, Gates & Misc. Metals Division

Mullet's Aluminum specializes in the fabrication and installation of:

- Welded aluminum railing systems
- Glass railing systems
- Stainless steel cable railing systems
- Driveway & pedestrian gates
- Vertical façade elements
- Aluminum pedestrian bridges
- Aluminum trellis systems
- Aluminum sunshades
- Custom misc. metals projects

We offer a broad range of standard and custom welded aluminum project options to meet the most challenging project requirements.

In recognition of its quality fabrication, Mullet's Aluminum has been awarded the Aluminum Association of Florida's Award of Excellence in 2007, 2008, 2009, 2010, 2011, 2012, 2013, 2014, 2015, 2016, 2017, 2018, 2019, 2020, 2021, 2022 and again in 2023.