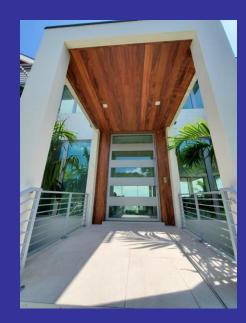

# Railing, Gates & Misc. Metals Division

Mullet's Aluminum specializes in the fabrication and installation of:

- Welded aluminum railing systems
- Glass railing systems
- Stainless steel cable railing systems
- Driveway & pedestrian gates
- Vertical façade elements
- Aluminum pedestrian bridges
- Aluminum trellis systems
- Aluminum sunshades
- Custom misc. metals projects

Type: New Construction – Custom Home

Scope: Decorative Aluminum Railings

Type: New Construction – Custom Home

Scope: Welded Aluminum Railing & MAPI Standing Seam

Metal Roof

Type: New Construction – Custom Home

Scope: Stainless Steel Cable Railings

Type: New Construction – Custom Home

Scope: Glass & Aluminum Railings, Aluminum Spiral Stairs

Type: New Construction – Custom Home

Scope: Welded Aluminum Stair Railing