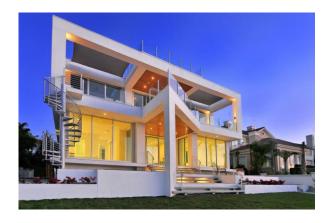

Type: New Construction – Custom Home

Scope: Decorative Aluminum Railings

Type: New Construction – Custom Home

Scope: Welded Aluminum Railing & MAPI Standing Seam

Metal Roof

Type: New Construction – Custom Home

Scope: Stainless Steel Cable Railings

Type: New Construction – Custom Home

Scope: Glass & Aluminum Railings, Aluminum Spiral Stairs

Type: New Construction – Custom Home

Scope: Welded Aluminum Stair Railing