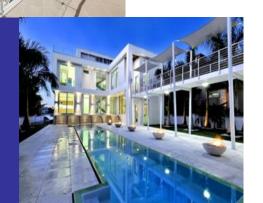

Type: New Construction – Custom Home

Scope: Decorative Aluminum Railings

Type: New Construction – Custom Home

Scope: Welded Aluminum Railing & MAPI Standing Seam

Metal Roof

Type: New Construction – Custom Home

Scope: Stainless Steel Cable Railings

Type: New Construction – Custom Home

Scope: Glass & Aluminum Railings, Aluminum Spiral Stairs

Type: New Construction – Custom Home

Scope: Welded Aluminum Stair Railing

Type: New Construction – Custom Home

Scope: Stainless Steel Cable Railing, MAPI Standing Seam

Metal Roof