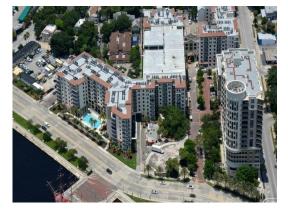

1560 Central Avenue

St. Petersburg, FL

Contractor: Zaremba Construction

Architect: CSJM Architects

Scope: Metal Wall Panels, Misc. Metals, Fully Welded Railing, Sunshades

Type: Renovation – Lodging

Project: Hyatt Regency Sarasota