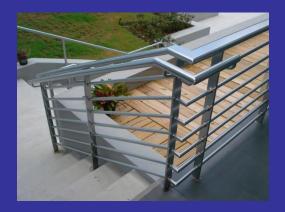

# Railing, Gates & Misc. Metals Division

Mullet's Aluminum specializes in the fabrication and installation of:

- Welded aluminum railing systems
- Glass railing systems
- Stainless steel cable railing systems
- Driveway & pedestrian gates
- Vertical façade elements
- Aluminum pedestrian bridges
- Aluminum trellis systems
- Aluminum sunshades
- Custom misc. metals projects

We offer a broad range of standard and custom welded aluminum project options to meet the most challenging project requirements.

In recognition of its quality fabrication, Mullet's Aluminum has been awarded the Aluminum Association of Florida's Award of Excellence in 2007, 2008, 2009, 2010, 2011, 2012, 2013, 2014, 2015, 2016, 2017, 2018, 2019, 2020 and again in 2021.