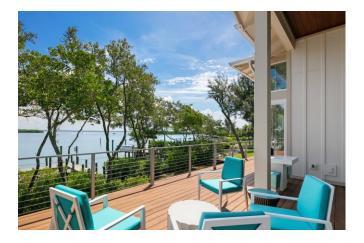

# Railing, Gates & Misc. Metals Division

Mullet's Aluminum specializes in the fabrication and installation of:

- Welded aluminum railing systems
- Glass railing systems
- Stainless steel cable railing systems
- Driveway & pedestrian gates
- Vertical façade elements
- Aluminum pedestrian bridges
- Aluminum trellis systems
- Aluminum sunshades
- Custom misc. metals projects

Scope: Stainless Steel Cable Railings

Type: New Construction – Custom Home

Scope: Glass & Aluminum Railings, Aluminum Spiral Stairs

Type: New Construction – Custom Home

Scope: Welded Aluminum Stair Railing