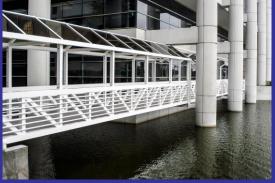

# Railing, Gates & Misc. Metals Division

Mullet's Aluminum specializes in the fabrication and installation of:

- Welded aluminum railing systems
- Glass railing systems
- Stainless steel cable railing systems
- Driveway & pedestrian gates
- Vertical façade elements
- Aluminum pedestrian bridges
- Aluminum trellis systems
- Aluminum sunshades
- Custom misc. metals projects

We offer a broad range of standard and custom welded aluminum project options to meet the most challenging project requirements.

In recognition of its quality fabrication, Mullet's Aluminum has been awarded the Aluminum Association of Florida's Award of Excellence in 2007, 2008, 2009, 2010, 2011, 2012, 2013, 2014, 2015, 2016, 2017, 2018, 2019, 2020 and again in 2021.