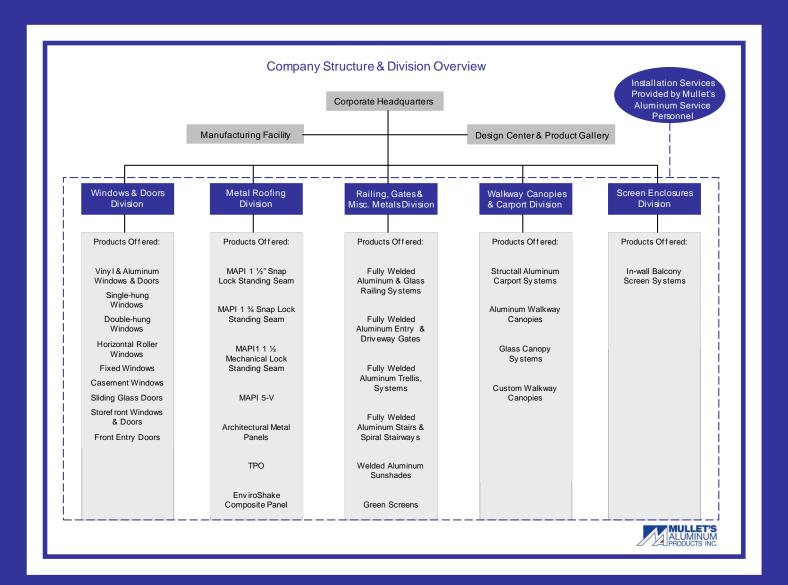

Divisions: Window & Door Division

Metal Roofing Division

Railing, Gates & Misc. Metals Div.

Walkway Canopy & Carports Div.

Screen Enclosure Division

Employees: 240

License #'s: SCC050667

CCC057430

#### **Windows & Doors Division**

Mullet's Aluminum specializes in residential, custom home, multi-story (replacements) and commercial window installation projects.

All windows, sliding glass doors and storefront systems are installed by seasoned Mullet's Aluminum personnel. We do not use any day labor, temps or other non-skilled labor for installations.

# **Metal Roofing Division**

Mullet's Aluminum is one of the regions largest metal roofing manufacturers. In addition, Mullet's Aluminum is also a licensed Florida Roofing Contractor.

Our MAPI 5-V and Standing Seam Metal Roofing Systems can be found on island estates, country clubs, residential homes, condominiums, academic facilities and commercial buildings throughout Florida.

# Railing, Gates & Misc. Metals Division

Mullet's Aluminum specializes in the fabrication and installation of:

- Welded aluminum railing systems
- Glass railing systems
- Stainless steel cable railing systems
- Driveway & pedestrian gates
- Vertical façade elements
- Aluminum pedestrian bridges
- Aluminum trellis systems
- Aluminum sunshades
- Custom misc. metals projects

# **Walkway Canopies & Carport Division**

Whether seeking an aluminum walkway canopy or a custom fabricated structure to connect buildings or provide protection from the elements, Mullet's Aluminum can provide a quality and cost-effective solution. Our systems are engineered and designed to provide long-term reliability and with maximum performance.

#### **Screen Enclosures Division**

Mullet's Aluminum offers a wide range of options for balcony in-wall screen enclosures to meet condominium association requirements.

Mullet's Aluminum can provide a cost effective and quality solution for replacement and new installations.