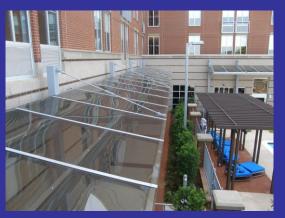

# **Walkway Canopies & Carport Division**

Whether seeking an aluminum walkway canopy or a custom fabricated structure to connect buildings or provide protection from the elements, Mullet's Aluminum can provide a quality and cost-effective solution. Our systems are engineered and designed to provide long-term reliability and with maximum performance.