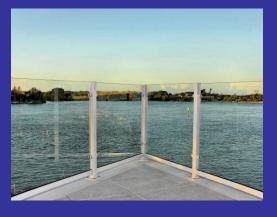

# Railing, Gates & Misc. Metals Division

Mullet's Aluminum specializes in the fabrication and installation of:

- Welded aluminum railing systems
- Glass railing systems
- Stainless steel cable railing systems
- Driveway & pedestrian gates
- Vertical façade elements
- Aluminum pedestrian bridges
- Aluminum trellis systems
- Aluminum sunshades
- Custom misc. metals projects

We offer a broad range of standard and custom welded aluminum project options to meet the most challenging project requirements.

In recognition of its quality fabrication, Mullet's Aluminum has been awarded the Aluminum Association of Florida's Award of Excellence in 2007, 2008, 2009, 2010, 2011, 2012, 2013, 2014, 2015, 2016, 2017, 2018, 2019, 2020 and again in 2021.