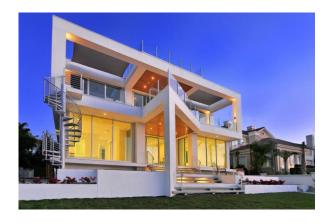

Type: New Construction – Custom Home

Scope: Decorative Aluminum Railings

Type: New Construction – Custom Home

Scope: Welded Aluminum Railing & MAPI Standing Seam

Metal Roof

Type: New Construction – Custom Home

Scope: Stainless Steel Cable Railings

Type: New Construction – Custom Home

Scope: Glass & Aluminum Railings, Aluminum Spiral Stairs

Type: New Construction – Custom Home

Scope: Welded Aluminum Stair Railing

Type: New Construction – Custom Home

Scope: Stainless Steel Cable Railing, MAPI Standing Seam

Metal Roof